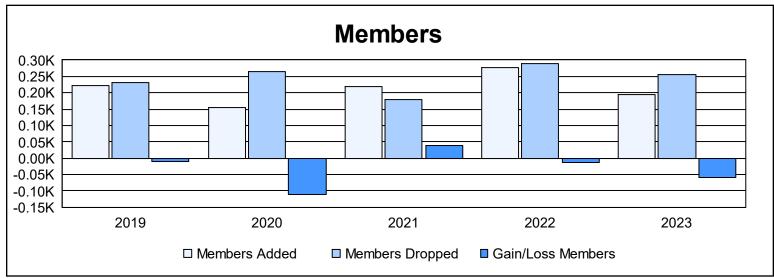

District 50 As of June 2023 Cumulative

| Year      | New<br>Clubs | Dropped<br>Clubs | Gain/<br>Loss<br>Clubs | New<br>Members | Charter<br>Members | Reinstate<br>Members | Transfer<br>Members | Total<br>Member<br>Added | Total<br>Members<br>Dropped | Gain/<br>Loss<br>Members |
|-----------|--------------|------------------|------------------------|----------------|--------------------|----------------------|---------------------|--------------------------|-----------------------------|--------------------------|
| 2018-2019 | 1            | 1                | 0                      | 173            | 34                 | 7                    | 9                   | 223                      | 232                         | -9                       |
| 2019-2020 | 1            | 2                | -1                     | 108            | 19                 | 20                   | 8                   | 155                      | 266                         | -111                     |
| 2020-2021 | 0            | 1                | -1                     | 184            | 2                  | 18                   | 14                  | 218                      | 179                         | 39                       |
| 2021-2022 | 3            | 5                | -2                     | 173            | 73                 | 10                   | 21                  | 277                      | 289                         | -12                      |
| 2022-2023 | 1            | 2                | -1                     | 140            | 23                 | 22                   | 11                  | 196                      | 255                         | -59                      |
| Average   | 1            | 2                | -1                     | 156            | 30                 | 15                   | 13                  | 214                      | 244                         | -30                      |