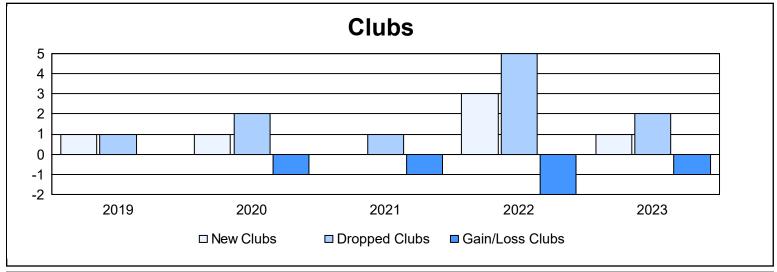

District 50 As of June 2023 Cumulative

| Year      | New<br>Clubs | Dropped<br>Clubs | Gain/<br>Loss<br>Clubs | New<br>Members | Charter<br>Members | Reinstate<br>Members | Transfer<br>Members | Total<br>Member<br>Added | Total<br>Members<br>Dropped | Gain/<br>Loss<br>Members |
|-----------|--------------|------------------|------------------------|----------------|--------------------|----------------------|---------------------|--------------------------|-----------------------------|--------------------------|
| 2018-2019 | 1            | 1                | 0                      | 173            | 34                 | 7                    | 9                   | 223                      | 232                         | -9                       |
| 2019-2020 | 1            | 2                | -1                     | 108            | 19                 | 20                   | 8                   | 155                      | 266                         | -111                     |
| 2020-2021 | 0            | 1                | -1                     | 184            | 2                  | 18                   | 14                  | 218                      | 179                         | 39                       |
| 2021-2022 | 3            | 5                | -2                     | 173            | 73                 | 10                   | 21                  | 277                      | 289                         | -12                      |
| 2022-2023 | 1            | 2                | -1                     | 140            | 23                 | 22                   | 11                  | 196                      | 255                         | -59                      |
| Average   | 1            | 2                | -1                     | 156            | 30                 | 15                   | 13                  | 214                      | 244                         | -30                      |